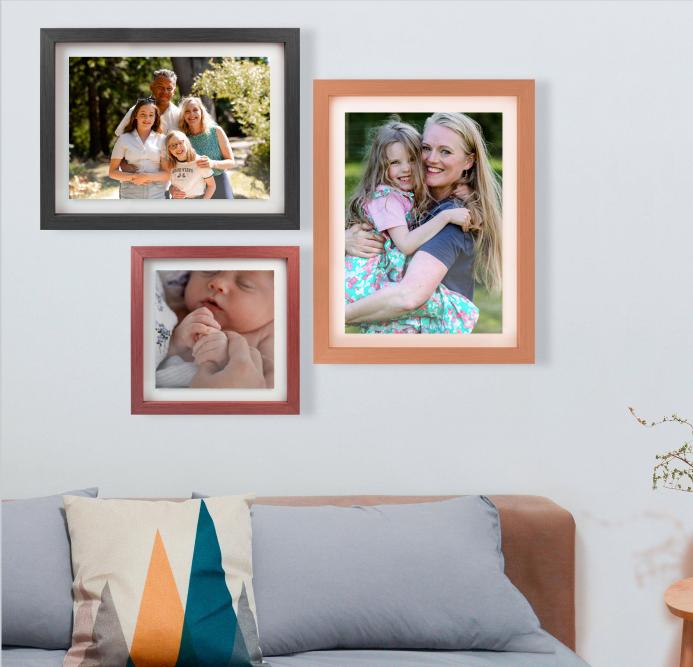

## FINE ART FLOAT FRAME

This multi level wall product features fine art paper paired with the choice of six mouldings

### Frame colour

Choose from 4 print finishes to include a laminate or a acrylic finish.

#### Sizes

12 x 12 - £305 16 x 12 - £330 20 x 16 - £350 24 x 16 - £420 30 x 20 - £480

Create a mosaic-style wall display with the Floating Block

Lustre Print with Gloss Laminate Lustre with Satin Laminate