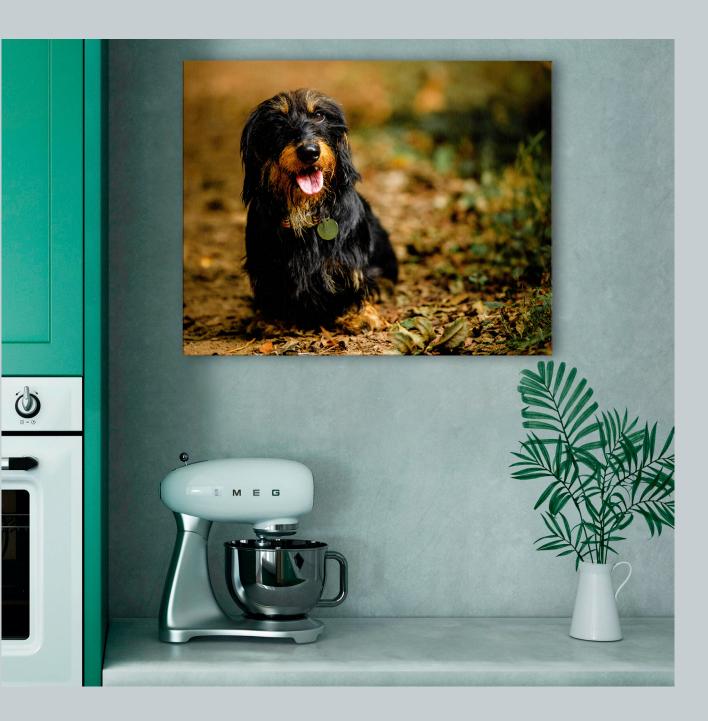

# GALLERY BLOCK

A traditional canvas block with gloss or canvas print finish and a selection of edge options.

Finishes

Canvas gloss laminate Canvas satin laminate

#### Sizes

12 x 12 - £165 16 x 12 - £180 20 x 16 - £230 24 x 16 - £260 30 x 20 - £310