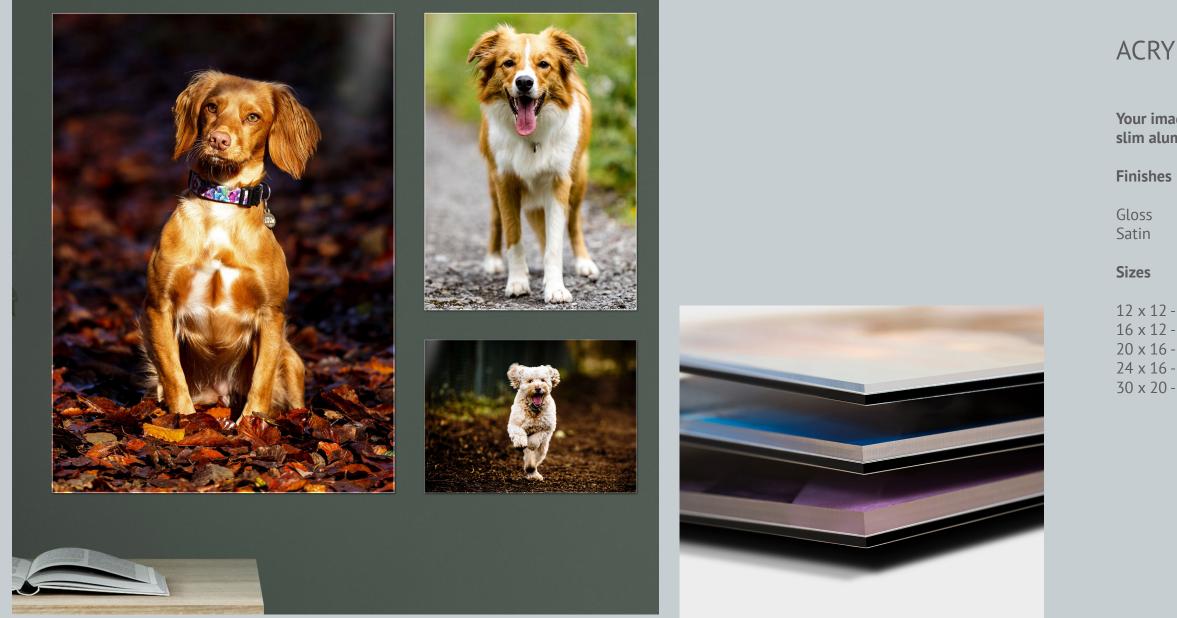

# ACRYLIC

Your image nestled between an acrylic facemount and slim aluminium panel with a black core.

12 x 12 - £235 16 x 12 - £300 20 x 16 - £350 24 x 16 - £450 30 x 20 - £540