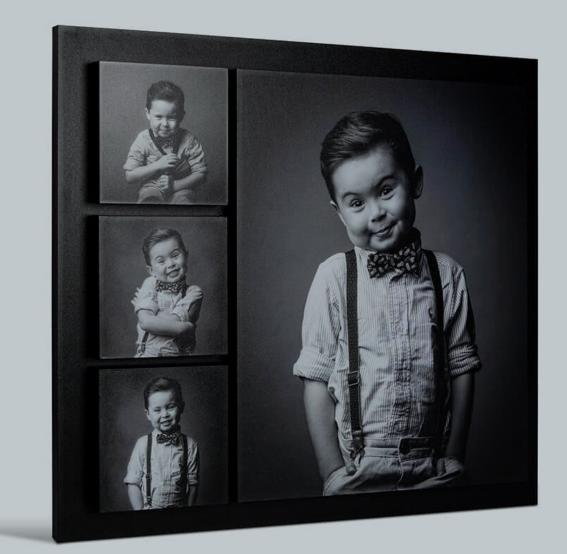

#### Sizes

12 x 12 - £305 16 x 12 - £330 20 x 16 - £350 24 x 16 - £420 30 x 20 - £480

Create a mosaic-style wall display with the Floating Block

Lustre Print with Gloss Laminate Lustre with Satin Laminate

Sizes

(1×) 15.5×19" & (3×) 6×6" Blocks - £455

## FLOATING BLOCK

### Finishes